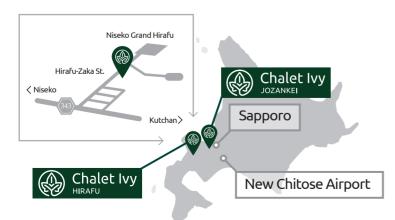

Number of Rooms = 78 rooms

Conveniently located near the ski slopes, Chalet Ivy is a short walk to the nearest chair lift. About 2 hours' drive to the New Chitose Airport and Sapporo City. Also about one hour drive to Yoichi and Otaru.

- Only 3 mins walk to Grand Hirafu Ski Slope
- Located in the heart of Hirafu
- About 10 mins drive to Niseko Village
- About 10 mins drive to Kutchan Town & JR station