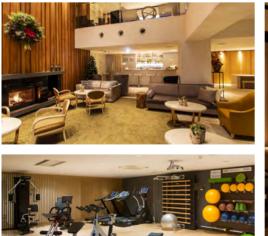

Jump on the free ski shuttle for day on the slopes before returning to Chalet Ivy for a relaxing drink at the Aprés Lounge and follow by dinner in Snow Castle or HirafuZaka.

#### FACILITIES

- Private Onsen in Selected Rooms
- Public Onsen
- Ski Concierge
- Ski Locker
- Winter Activity Counter
- Gym
- Spa
- Free Wi-fi
- Laundry